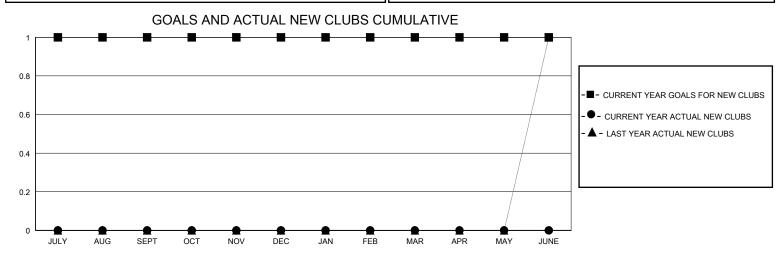

## District 49 A

GMT: LOCATION ALASKA GMT CA

| OIVIT.        |               | LOC         | A HON ALACTON |                       |                         |                         | CIVIT OA                                           |  |
|---------------|---------------|-------------|---------------|-----------------------|-------------------------|-------------------------|----------------------------------------------------|--|
|               | Club          | s           |               | Members               |                         |                         |                                                    |  |
|               | RESULTS FOR   | R 2023-2024 |               | RESULTS FOR 2023-2024 |                         |                         |                                                    |  |
| QUARTER       | NEW CLUB GOAL | NEW CLUBS   | DROPPED CLUBS | QUARTER MEN           | MBER GROWTH NET<br>GOAL | MEMBER GROWTH<br>ACTUAL | DROPPED<br>MEMBERS ACTUAL<br>(including transfers) |  |
| JULY/AUG/SEPT | 1             | 0           | 0             | JULY/AUG/SEPT         | 0                       | 37                      | 32                                                 |  |
| OCT/NOV/DEC   | 0             | 0           | 0             | OCT/NOV/DEC           | 0                       | 30                      | 113                                                |  |
| JAN/FEB/MAR   | 0             | 0           | 1             | JAN/FEB/MAR           | 0                       | 30                      | 17                                                 |  |
| APR/MAY/JUNE  | 0             | 0           | 0             | APR/MAY/JUNE          | 0                       | 0                       | 0                                                  |  |