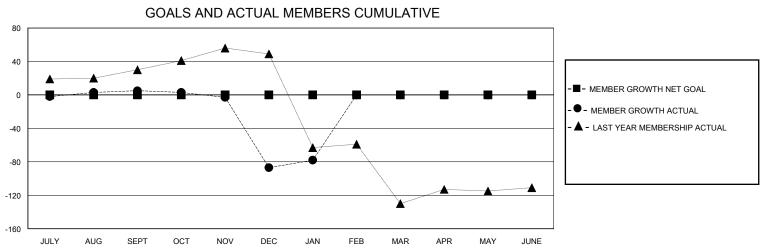

## District 49 A

GMT: LOCATION ALASKA GMT CA

| OIVIT.        |               | LOC         | A HON ALACTON |                       |                         |                         | CIVIT OA                                           |  |
|---------------|---------------|-------------|---------------|-----------------------|-------------------------|-------------------------|----------------------------------------------------|--|
|               | Club          | s           |               | Members               |                         |                         |                                                    |  |
|               | RESULTS FOR   | R 2023-2024 |               | RESULTS FOR 2023-2024 |                         |                         |                                                    |  |
| QUARTER       | NEW CLUB GOAL | NEW CLUBS   | DROPPED CLUBS | QUARTER MEN           | MBER GROWTH NET<br>GOAL | MEMBER GROWTH<br>ACTUAL | DROPPED<br>MEMBERS ACTUAL<br>(including transfers) |  |
| JULY/AUG/SEPT | 1             | 0           | 0             | JULY/AUG/SEPT         | 0                       | 37                      | 32                                                 |  |
| OCT/NOV/DEC   | 0             | 0           | 0             | OCT/NOV/DEC           | 0                       | 30                      | 113                                                |  |
| JAN/FEB/MAR   | 0             | 0           | 1             | JAN/FEB/MAR           | 0                       | 30                      | 17                                                 |  |
| APR/MAY/JUNE  | 0             | 0           | 0             | APR/MAY/JUNE          | 0                       | 0                       | 0                                                  |  |